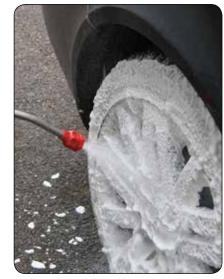

**3.697.0056** 4x5 kg foaming cleanser for cloth and carpets

Device for dense foam production and spreading. Easy to install, it requires only compressed air connection and power supply.

Ideal for cleaning: car body, car interiors, bathrooms, kitchens, slaughterhouses, food processing areas, health care settings, cellars.