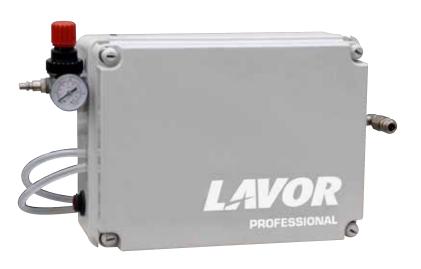

**3.697.0056** 4x5 kg foaming cleanser for cloth and carpets

Device for dense foam production and spreading. Easy to install, it requires only compressed air connection and power supply.

Ideal for cleaning: car body, car interiors, bathrooms, kitchens, slaughterhouses, food processing areas, health care settings, cellars.

|                         | Foam box          |
|-------------------------|-------------------|
| code                    | 6.608.0074        |
| voltage                 | 220-240V ~ 50Hz   |
| pumps no power          | 2 - 100W          |
| air pressure            | 4 bar             |
| delivery rate           | 1 l/m             |
| detergent concentration | 4%                |
| dimension/weight        | 44 x 13 h 25/3 Kg |